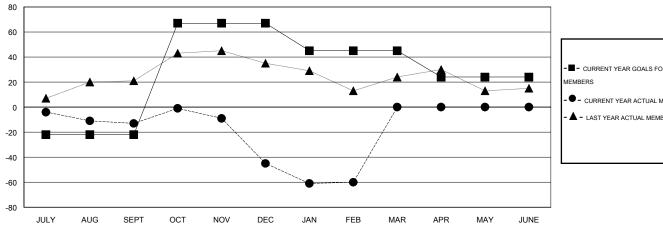

## GOALS AND ACTUAL MEMBERS CUMULATIVE

| -■-  | CURRENT YEAR GOALS FOR NEW |
|------|----------------------------|
| MEMB | FRS                        |

CURRENT YEAR ACTUAL MEMBERS

- LAST YEAR ACTUAL MEMBERS