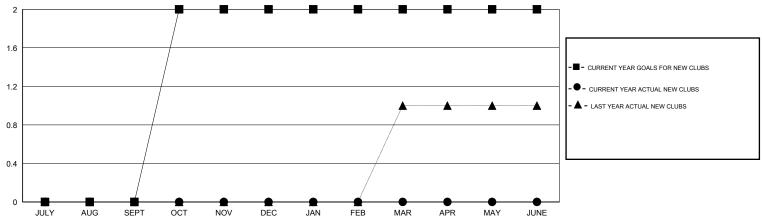

## GOALS AND ACTUAL MEMBERS CUMULATIVE

| -■-  | CURRENT YEAR GOALS FOR NEW |
|------|----------------------------|
| MEMB | FRS                        |

CURRENT YEAR ACTUAL MEMBERS

- LAST YEAR ACTUAL MEMBERS