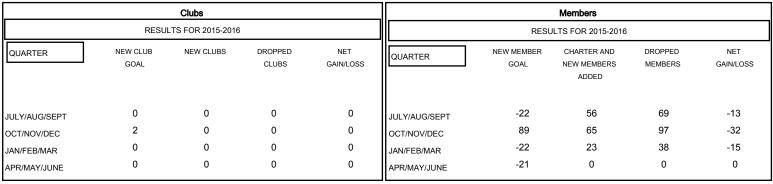

| DROPPED CLUBS: 0 |     |
|------------------|-----|
| DROPPED MEMBERS  |     |
| DECEASED         | 14  |
| CLUB CANCELLED   | 0   |
| OTHER            | 189 |
| TOTAL            | 203 |

| 52 CLUBS OF 82 ADDED 1 OR MORE<br>NEW MEMBERS | GENDER DISTRIBU<br>MALE<br>FEMALE | TION<br>1,172 (60.91%)<br>752 (39.09%) |     |
|-----------------------------------------------|-----------------------------------|----------------------------------------|-----|
| CLICK HERE FOR HEALTH                         | FAMILY UNIT MEMBERS               |                                        | 427 |